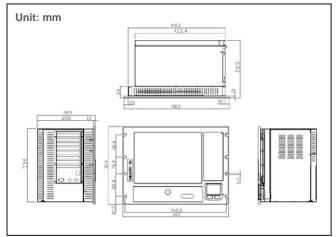

## **Dimensions Diagram**

Vibration

**Storage Humidity** 

Environmental Specifications

Operating Tempreture 0°C to 60 °C

5% to 95%@ 40°C, on-condensing

5-17Hz/1mm amplitude, 17-640Hz/1.5g