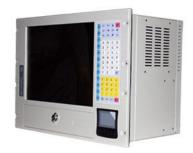

# **IEC-855**

#### 8U Rackmount 15" TFT LCD All In One Workstation

#### **Features**

- 19" Compact 8U height Rackmount workstation
- Front 15 " SVGA TFT LCD display Support 1024x768 pixels, 250 cd/m2 brightness
- · Built-in 72-keys slim keyboard and Touchpad drawer
- Shock-resistant drive bays to hold 1x 5.25" and 2x 3.5" drives
- Aluminium magnesium Alloy front panel, Heavy duty steel chassis
- USB & PS/2 Accessible and power switch from the front door, and with protection-lock in the front door.
- Support 10/8 slots PCI/ISA Backplane and full size sbc/ half size sbc
- Power & HDD status indicator by front viewable LED indicator

#### **Specifications**

| System                                                                                                  |                                                                                                                            |
|---------------------------------------------------------------------------------------------------------|----------------------------------------------------------------------------------------------------------------------------|
| Construction                                                                                            | Compact 19" 1u Rackmount Heavy-Duty<br>Steel Chassis,NEMA4/IP65 compliant<br>front panel                                   |
| Disk Driver Bay                                                                                         | 5.25" x1 , 3.5" x2                                                                                                         |
| Cooling Fan                                                                                             | 1 x 120mm swap cooling fan in front<br>panel for input wind, with air filter and<br>Moistureproof design                   |
| Keyboard                                                                                                | Built-in 72-keys slim keyboard and touch pad                                                                               |
| OSD                                                                                                     | OSD function in front panel                                                                                                |
| I/O Connector                                                                                           | Front panel: 1xUSB2.0,PS/2<br>Rear panel: 1xVGA, 1xPS/2                                                                    |
| LED indicators & Switch                                                                                 | Power LED indicator(Green), HDD LED indicator(Red), ATX Power Switch(AT Switch Optional)                                   |
| Color                                                                                                   | white                                                                                                                      |
| LCD Panel                                                                                               |                                                                                                                            |
| Display Type                                                                                            | 15" TFT LCD                                                                                                                |
| Resolution                                                                                              | 1024x768                                                                                                                   |
|                                                                                                         |                                                                                                                            |
| Colors                                                                                                  | 16M                                                                                                                        |
| Colors<br>Backlight                                                                                     | 16M<br>2xCCFL                                                                                                              |
| 00.0.0                                                                                                  |                                                                                                                            |
| Backlight                                                                                               | 2xCCFL                                                                                                                     |
| Backlight Luminance Contrast Ratio View Angle                                                           | 2xCCFL<br>250 cd/m2                                                                                                        |
| Backlight<br>Luminance<br>Contrast Ratio                                                                | 2xCCFL<br>250 cd/m2<br>300:1                                                                                               |
| Backlight Luminance Contrast Ratio View Angle                                                           | 2xCCFL<br>250 cd/m2<br>300:1<br>120°(H) , 110°(V)                                                                          |
| Backlight Luminance Contrast Ratio View Angle LCD MTBF                                                  | 2xCCFL<br>250 cd/m2<br>300:1<br>120°(H) , 110°(V)                                                                          |
| Backlight Luminance Contrast Ratio View Angle LCD MTBF Touchscreen Type Resolution                      | 2xCCFL<br>250 cd/m2<br>300:1<br>120°(H) , 110°(V)<br>50,000hrs                                                             |
| Backlight Luminance Contrast Ratio View Angle LCD MTBF Touchscreen Type                                 | 2xCCFL 250 cd/m2 300:1 120°(H) , 110°(V) 50,000hrs resistive touchscreen                                                   |
| Backlight Luminance Contrast Ratio View Angle LCD MTBF Touchscreen Type Resolution                      | 2xCCFL<br>250 cd/m2<br>300:1<br>120°(H) , 110°(V)<br>50,000hrs<br>resistive touchscreen<br>4096x4096                       |
| Backlight Luminance Contrast Ratio View Angle LCD MTBF Touchscreen Type Resolution Controller Interface | 2xCCFL 250 cd/m2 300:1 120°(H), 110°(V) 50,000hrs  resistive touchscreen 4096x4096 Internal USB ( RS-232 interface option) |